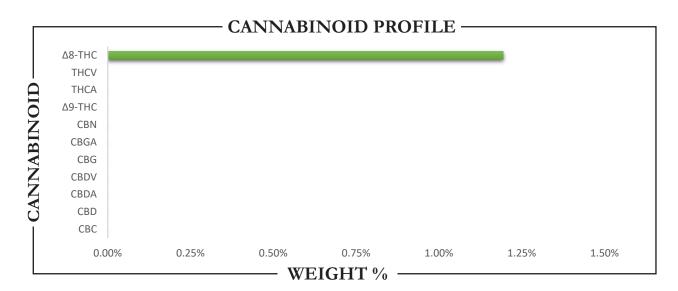

| CANNABINO                                                                                                                                                                                                               | ID | WE                                      | IGHT (               | <b>/</b> 0)      | MG/G                           | ummy (4.25g)    |
|-------------------------------------------------------------------------------------------------------------------------------------------------------------------------------------------------------------------------|----|-----------------------------------------|----------------------|------------------|--------------------------------|-----------------|
| CBC                                                                                                                                                                                                                     |    | <b></b>                                 | ND                   |                  | <b></b>                        | ND              |
| CBD                                                                                                                                                                                                                     |    | <b>→</b>                                | ND                   |                  | <b></b>                        | ND              |
| CBDA                                                                                                                                                                                                                    | -  | <b>→</b>                                | ND                   |                  | <b>→</b>                       | ND              |
| CBDV                                                                                                                                                                                                                    | -  | <b>→</b>                                | ND                   |                  | <b>→</b>                       | ND              |
| CBG                                                                                                                                                                                                                     | -  | <b>→</b>                                | ND                   |                  | <b>→</b>                       | ND              |
| CBGA                                                                                                                                                                                                                    |    | <b>→</b>                                | ND                   |                  | <b>→</b>                       | ND              |
| CBN                                                                                                                                                                                                                     |    | <b>→</b>                                | ND                   |                  | <b>→</b>                       | ND              |
| $\Delta 8$ -THC                                                                                                                                                                                                         |    | <b>→</b>                                | 1.19                 |                  | <b>→</b>                       | 50.72           |
| $\Delta$ 9-THC                                                                                                                                                                                                          |    | <b>→</b>                                | ND                   |                  | <b>→</b>                       | ND              |
| THCA                                                                                                                                                                                                                    |    | <b>→</b>                                | ND                   |                  | <b>→</b>                       | ND              |
| THCV                                                                                                                                                                                                                    |    | <b></b>                                 | ND                   |                  | <b></b>                        | ND              |
| Total CBD                                                                                                                                                                                                               |    | <b></b>                                 | ND                   |                  | <b></b>                        | ND              |
| Total CBG                                                                                                                                                                                                               |    | <b>→</b>                                | ND                   |                  | <b>→</b>                       | ND              |
| Total THC                                                                                                                                                                                                               |    | <b>→</b>                                | ND                   |                  | <b>→</b>                       | ND              |
| Analysis Method: TP-POT-05<br>By HPLC-VWD<br>Total THC = $(0.877 \times \text{THCA}) + \Delta \text{S}$<br>Total CBD = $(0.877 \times \text{CBDA}) + \text{CI}$<br>Total CBG = $(0.877 \times \text{CBGA}) + \text{CI}$ | 3D | Prepared By:<br>Prep Date:<br>Batch ID: | RF<br>9/27/<br>SEP27 | 2024<br>724A-POT | Analyzed By:<br>Analysis Date: | RF<br>9/27/2024 |