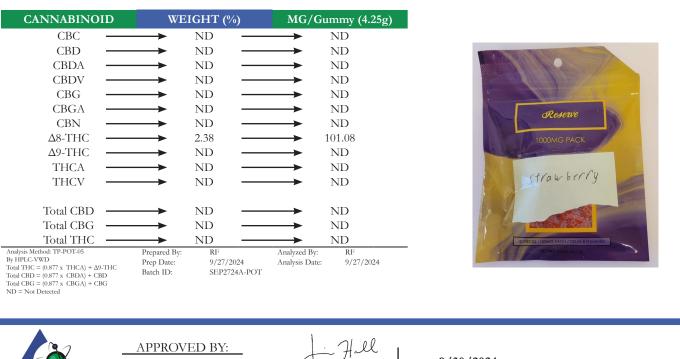

## **REPORT** PREPARED FOR:

The Dispensary

 PROJECT#
 24018171

 LAB ID
 54042496

 REPORT DATE
 9/30/2024

SAMPLE NAME: Gummy D8 Strawberry DATE RECEIVED: 9/27/2024

| TOTAL $\Delta$ 9-THC | Δ8-THC   | TOTAL CANNABINOIDS |
|----------------------|----------|--------------------|
| ND                   | 101.1 MG | 101.1 MG           |