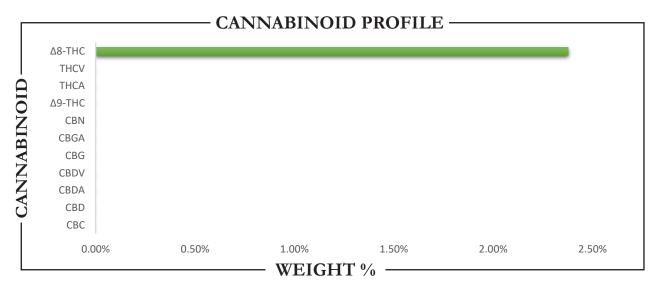

## **REPORT** PREPARED FOR:

The Dispensary

 PROJECT#
 24018171

 LAB ID
 54042496

 REPORT DATE
 9/30/2024

SAMPLE NAME: Gummy D8 Strawberry DATE RECEIVED: 9/27/2024

| TOTAL $\Delta$ 9-THC | Δ8-THC   | TOTAL CANNABINOIDS |
|----------------------|----------|--------------------|
| ND                   | 101.1 MG | 101.1 MG           |