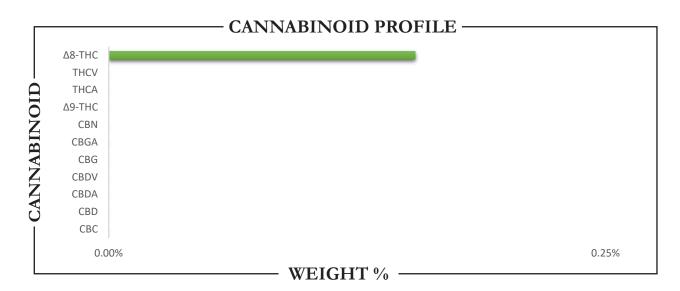

| ΤΟΤΑL Δ9-ΤΗС | ∆8-ТНС   | TOTAL CANNABINOIDS |  |  |
|--------------|----------|--------------------|--|--|
| ND           | 24.66 MG | 24.66 MG           |  |  |

| CANNABINO                                                                                                                                                               | ID       | WEIGHT   | (%)                  | MG/C                           | Cookie (16g)    |
|-------------------------------------------------------------------------------------------------------------------------------------------------------------------------|----------|----------|----------------------|--------------------------------|-----------------|
| CBC                                                                                                                                                                     | <b>→</b> | ND       |                      | <b>→</b>                       | ND              |
| CBD                                                                                                                                                                     | <b>→</b> | ND       |                      | <b>→</b>                       | ND              |
| CBDA                                                                                                                                                                    | <b>→</b> | ND       |                      | <b>→</b>                       | ND              |
| CBDV                                                                                                                                                                    | <b>→</b> | ND       |                      | <b>→</b>                       | ND              |
| CBG                                                                                                                                                                     | <b>→</b> | ND       |                      | <b>→</b>                       | ND              |
| CBGA                                                                                                                                                                    | <b>→</b> | ND       |                      | <b>→</b>                       | ND              |
| CBN                                                                                                                                                                     | <b>→</b> | ND       |                      | <b>→</b>                       | ND              |
| $\Delta 8$ -THC                                                                                                                                                         | <b>→</b> | 0.15     |                      | <b>→</b>                       | 24.66           |
| $\Delta$ 9-THC                                                                                                                                                          | <b>→</b> | ND       |                      | <b>→</b>                       | ND              |
| THCA                                                                                                                                                                    | <b>→</b> | ND       |                      | <b>→</b>                       | ND              |
| THCV                                                                                                                                                                    | <b></b>  | ND       |                      | <b></b>                        | ND              |
| Total CBD                                                                                                                                                               | <b></b>  | ND       |                      | <b>→</b>                       | ND              |
| Total CBG                                                                                                                                                               | <b>→</b> | ND       |                      | <b>→</b>                       | ND              |
| Total THC                                                                                                                                                               | <b>→</b> | ND       |                      | <b>→</b>                       | ND              |
| Analysis Method: TP-POT-05<br>By HPLC-VWD<br>Total THC = (0.877 x THCA) + Δ9<br>Total CBD = (0.877 x CBDA) + CB<br>Total CBG = (0.877 x CBGA) + CB<br>ND = Not Detected | Batch I  | ate: 9/2 | 7/2024<br>P2724A-POT | Analyzed By:<br>Analysis Date: | RF<br>9/27/2024 |