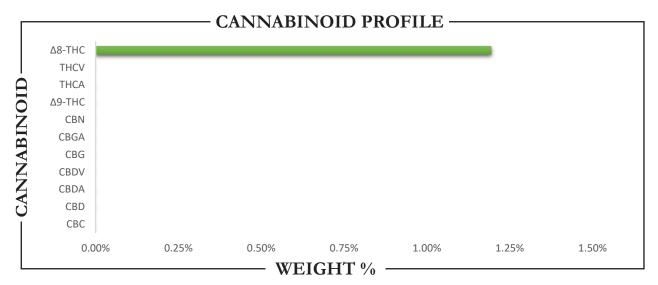

## **REPORT** PREPARED FOR:

The Dispensary

 PROJECT#
 24018171

 LAB ID
 54042491

 REPORT DATE
 9/30/2024

SAMPLE NAME: Gummy D8 Banana DATE RECEIVED: 9/27/2024

| ΤΟΤΑL Δ9-ΤΗΟ | Δ8-THC   | TOTAL CANNABINOIDS |
|--------------|----------|--------------------|
| ND           | 50.73 MG | 50.73 MG           |