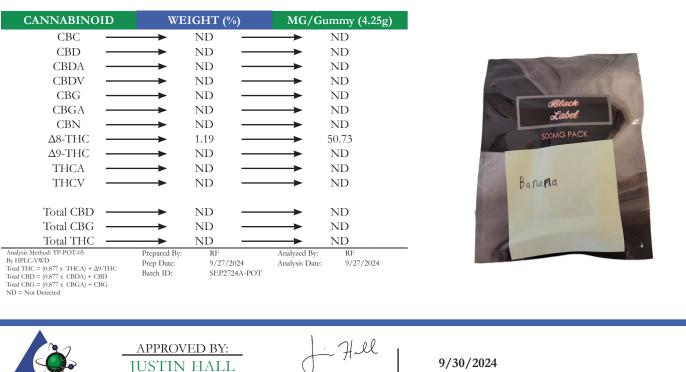

## **REPORT** PREPARED FOR:

The Dispensary

 PROJECT#
 24018171

 LAB ID
 54042491

 REPORT DATE
 9/30/2024

SAMPLE NAME: Gummy D8 Banana DATE RECEIVED: 9/27/2024

| ΤΟΤΑL Δ9-ΤΗΟ | Δ8-THC   | TOTAL CANNABINOIDS |
|--------------|----------|--------------------|
| ND           | 50.73 MG | 50.73 MG           |