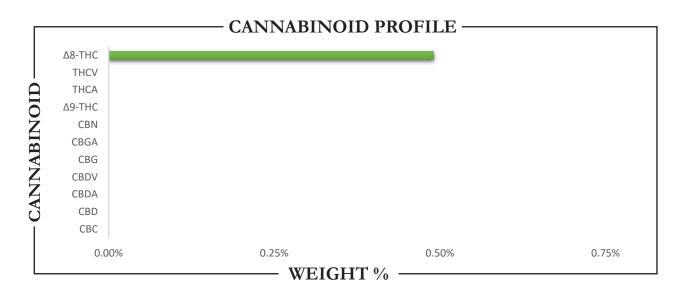

| CANNABINO                                                                                                                                                                                                        | ID | WE                                      | IGHT (%)                        | MG/                            | Piece (40g)     |
|------------------------------------------------------------------------------------------------------------------------------------------------------------------------------------------------------------------|----|-----------------------------------------|---------------------------------|--------------------------------|-----------------|
| CBC                                                                                                                                                                                                              |    | <b></b>                                 | ND —                            | <b></b>                        | ND              |
| CBD                                                                                                                                                                                                              |    | <b>→</b>                                | ND —                            | <b>→</b>                       | ND              |
| CBDA                                                                                                                                                                                                             |    | <b>→</b>                                | ND —                            | <b>→</b>                       | ND              |
| CBDV                                                                                                                                                                                                             |    | <b>→</b>                                | ND —                            | <b>→</b>                       | ND              |
| CBG                                                                                                                                                                                                              |    | <b>→</b>                                | ND —                            | <b>→</b>                       | ND              |
| CBGA                                                                                                                                                                                                             |    | <b>→</b>                                | ND —                            | <b>→</b>                       | ND              |
| CBN                                                                                                                                                                                                              |    | <b>→</b>                                | ND —                            | <b>→</b>                       | ND              |
| $\Delta 8$ -THC                                                                                                                                                                                                  |    | <b>→</b>                                | 0.49                            | <b>→</b>                       | 196.16          |
| $\Delta$ 9-THC                                                                                                                                                                                                   |    | <b>→</b>                                | ND —                            | <b>→</b>                       | ND              |
| THCA                                                                                                                                                                                                             |    | <b>→</b>                                | ND —                            | <b>→</b>                       | ND              |
| THCV                                                                                                                                                                                                             |    | <b></b>                                 | ND —                            | <b></b>                        | ND              |
| Total CBD                                                                                                                                                                                                        |    | <b></b>                                 | ND —                            | <b></b>                        | ND              |
| Total CBG                                                                                                                                                                                                        |    | <b>→</b>                                | ND —                            | <b>→</b>                       | ND              |
| Total THC                                                                                                                                                                                                        |    | <b>→</b>                                | ND —                            | <b>→</b>                       | ND              |
| Analysis Method: TP-POT-05<br>By HPLC-VWD<br>Total THC = $(0.877 \times \text{THCA}) + \Delta 9$<br>Total CBD = $(0.877 \times \text{CBDA}) + \text{CF}$<br>Total CBG = $(0.877 \times \text{CBGA}) + \text{CF}$ | 3D | Prepared By:<br>Prep Date:<br>Batch ID: | RF<br>9/27/2024<br>SEP2724A-POT | Analyzed By:<br>Analysis Date: | RF<br>9/27/2024 |