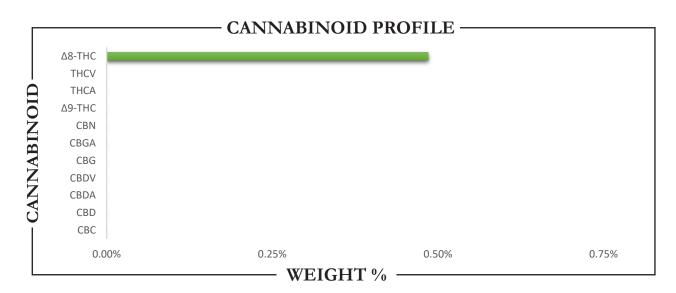

| CANNABINO                                                                                                                                                                                                                                                                                                                                                                       | ID | WE                                      | IGHT (%               | <b>%</b> )      | MG/G                           | ummy (4.25g)    |
|---------------------------------------------------------------------------------------------------------------------------------------------------------------------------------------------------------------------------------------------------------------------------------------------------------------------------------------------------------------------------------|----|-----------------------------------------|-----------------------|-----------------|--------------------------------|-----------------|
| CBC                                                                                                                                                                                                                                                                                                                                                                             |    | <b>→</b>                                | ND                    |                 | <b>→</b>                       | ND              |
| CBD                                                                                                                                                                                                                                                                                                                                                                             |    | <b></b>                                 | ND                    |                 | <b></b>                        | ND              |
| CBDA                                                                                                                                                                                                                                                                                                                                                                            |    | <b>→</b>                                | ND                    |                 | <b>→</b>                       | ND              |
| CBDV                                                                                                                                                                                                                                                                                                                                                                            |    | <b>→</b>                                | ND                    |                 | <b>→</b>                       | ND              |
| CBG                                                                                                                                                                                                                                                                                                                                                                             |    | <b>→</b>                                | ND                    |                 | <b>→</b>                       | ND              |
| CBGA                                                                                                                                                                                                                                                                                                                                                                            |    | <b>→</b>                                | ND                    |                 | <b>→</b>                       | ND              |
| CBN                                                                                                                                                                                                                                                                                                                                                                             |    | <b>→</b>                                | ND                    |                 | <b>→</b>                       | ND              |
| $\Delta 8$ -THC                                                                                                                                                                                                                                                                                                                                                                 |    | <b>→</b>                                | 0.49                  |                 | <b>→</b>                       | 20.63           |
| $\Delta$ 9-THC                                                                                                                                                                                                                                                                                                                                                                  |    | <b>→</b>                                | ND                    |                 | <b>→</b>                       | ND              |
| THCA                                                                                                                                                                                                                                                                                                                                                                            |    | <b>→</b>                                | ND                    |                 | <b>→</b>                       | ND              |
| THCV                                                                                                                                                                                                                                                                                                                                                                            |    | <b></b>                                 | ND                    |                 | <b></b>                        | ND              |
| Total CBD                                                                                                                                                                                                                                                                                                                                                                       |    | <b></b>                                 | ND                    |                 | <b></b>                        | ND              |
| Total CBG                                                                                                                                                                                                                                                                                                                                                                       |    | <b>→</b>                                | ND                    |                 | <b>→</b>                       | ND              |
| Total THC                                                                                                                                                                                                                                                                                                                                                                       |    | <b>→</b>                                | ND                    |                 | <b>→</b>                       | ND              |
| Analysis Method: TP-POT-05<br>By HPLC-VWD<br>Total THC = $(0.877 \times \text{THCA}) + \Delta \Omega \times \text{THCA} + \Delta \Omega \times \Omega$ | 3D | Prepared By:<br>Prep Date:<br>Batch ID: | RF<br>9/27/2<br>SEP27 | 2024<br>24A-POT | Analyzed By:<br>Analysis Date: | RF<br>9/27/2024 |